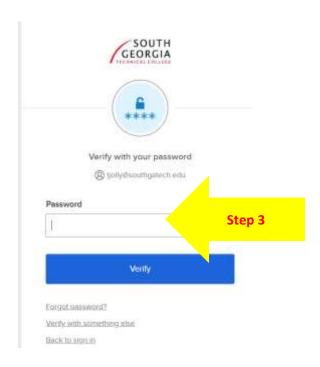

## **STEPS**

- 1. On the South Georgia Tech website homepage click on the Student eMail link at the top of the page
- 2. Enter your full SGTC email address
- 3. Enter your password
- 4. It may prompt you to enter the information a second time
- 5. For Okta verification, you will be asked to choose 1 of 4 options using your personal mobile phone. You should then see your Inbox after your complete the Okta verification process.

## 2 SECOND log into your BLACKBOARD

- 1. Click on the Blackboard Link on the SGTC Home page
- 2. Enter your full SGTC email
- 3. Enter your SGTC email password
- 4. Set up Okta verification by using 1 of 4 options on your personal mobile phone.
- 5. Click on the Bb BookMark App