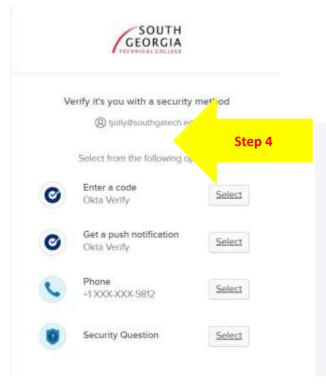

## **STEPS**

- 1. On the South Georgia Tech website homepage click on the Student eMail link at the top of the page
- 2. Enter your full SGTC email address
- 3. Enter your password
- 4. It may prompt you to enter the information a second time
- 5. For Okta verification, you will be asked to choose 1 of 4 options using your personal mobile phone. You should then see your Inbox after your complete the Okta verification process.

## 2 SECOND log into your BLACKBOARD

- 1. Click on the Blackboard Link on the SGTC Home page
- 2. Enter your full SGTC email
- 3. Enter your SGTC email password
- 4. Set up Okta verification by using 1 of 4 options on your personal mobile phone.
- 5. Click on the Bb BookMark App