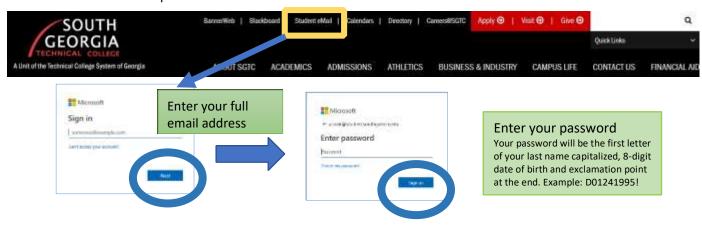

## **STEPS**

- 1. On the South Georgia Tech website homepage click on the Student eMail link at the top of the page
- 2. Enter your full SGTC email address
- 3. Enter your password
- 4. It may prompt you to enter the information a second time
- 5. For Okta verification, you will be asked to choose 1 of 4 options using your personal mobile phone. You should then see your Inbox after your complete the Okta verification process.