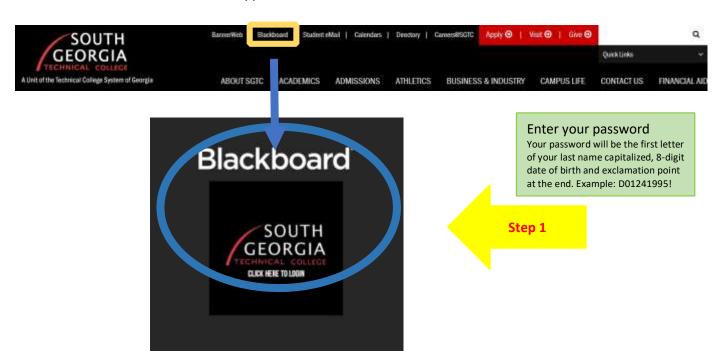

## 2 SECOND log into your BLACKBOARD

- 1. Click on the Blackboard Link on the SGTC Home page
- 2. Enter your full SGTC email
- 3. Enter your SGTC email password
- 4. Set up Okta verification by using 1 of 4 options on your personal mobile phone.
- 5. Click on the Bb BookMark App