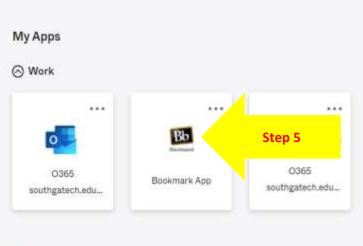

## 2 SECOND log into your BLACKBOARD

- 1. Click on the Blackboard Link on the SGTC Home page
- 2. Enter your full SGTC email
- 3. Enter your SGTC email password
- 4. Set up Okta verification by using 1 of 4 options on your personal mobile phone.
- 5. Click on the Bb BookMark App