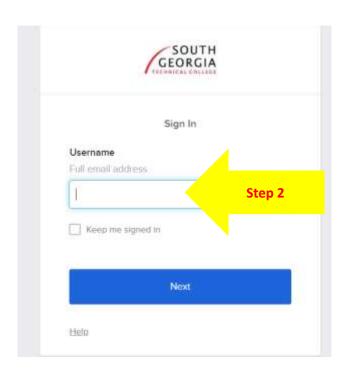

## **STEPS**

- 1. On the South Georgia Tech website homepage click on the Student eMail link at the top of the page
- 2. Enter your full SGTC email address
- 3. Enter your password
- 4. It may prompt you to enter the information a second time
- 5. For Okta verification, you will be asked to choose 1 of 4 options using your personal mobile phone. You should then see your Inbox after your complete the Okta verification process.

## 2 SECOND log into your BLACKBOARD

- 1. Click on the Blackboard Link on the SGTC Home page
- 2. Enter your full SGTC email
- 3. Enter your SGTC email password
- 4. Set up Okta verification by using 1 of 4 options on your personal mobile phone.
- 5. Click on the Bb BookMark App